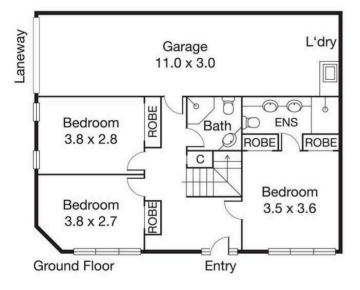

Ground floor: master bedroom with double built-in robes & private large ensuite, two double bedrooms each with built-in robes & central bathroom. Secure garage with laundry facilities. Second floor: spacious living & dining area with polished floorboards, bathed in natural light & views across parkland & tree tops. Well-appointed contemporary kitchen with plenty of storage & stainless-steel appliances, leading to a private balcony. Enter via Bank Street, Tom Uren Lane or Park Place.