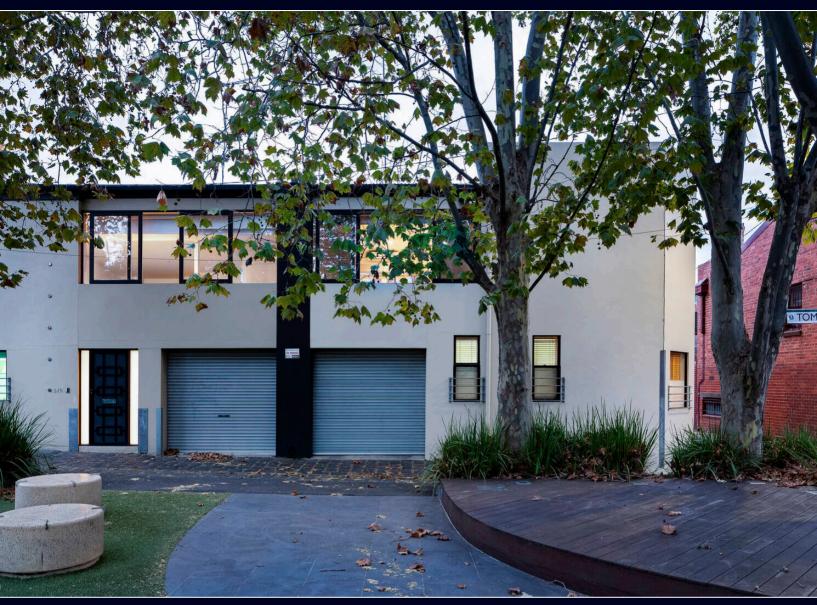

### **SOUTH MELBOURNE** 24A Emerald Hill Place

#### **SOUTH MELBOURNE** 24A Emerald Hill Place

#### PERFECTLY LOCATED HIDDEN GEM

- Located between Clarendon St & bustling South Melbourne Market
- Dual-level warehouse conversion set quietly at the rear of a development of two
- A hidden gem that will tick all your boxes

Ground floor: master bedroom with double built-in robes & private large ensuite, two double bedrooms each with built-in robes & central bathroom. Secure garage with laundry facilities. Second floor: spacious living & dining area with polished floorboards, bathed in natural light & views across parkland & tree tops. Well-appointed contemporary kitchen with plenty of storage & stainless-steel appliances, leading to a private balcony. Enter via Bank Street, Tom Uren Lane or Park Place.