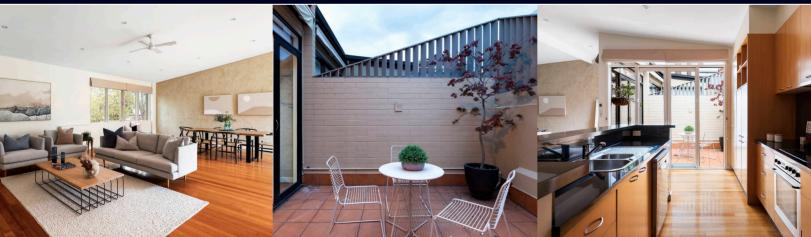

Ground floor: master bedroom with double built-in robes & private large ensuite, two double bedrooms each with built-in robes & central bathroom. Secure garage with laundry facilities. Second floor: spacious living & dining area with polished floorboards, bathed in natural light & views across parkland & tree tops. Well-appointed contemporary kitchen with plenty of storage & stainless-steel appliances, leading to a private balcony. Enter via Bank Street, Tom Uren Lane or Park Place.